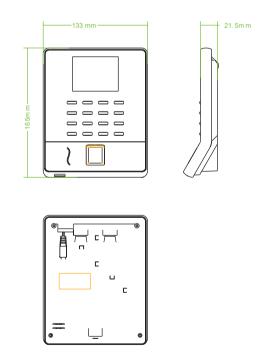

#### **Dimensions**

### Specifications

| Fingerprint Capacity | 1000 / 1500 (without SSR)                                                          |
|----------------------|------------------------------------------------------------------------------------|
| Finger Algorithm     | ZKFinger V13.0 (Default) or ZKFinger V10.0                                         |
| Record Capacity      | 50,000                                                                             |
| Display              | 2.8-inch TFT Screen                                                                |
| Communication        | Wi-Fi , USB-Host                                                                   |
| Standard Functions   | SSR, DST, Self-Service Query, Automatic Status Switch, T9 Input<br>9 digit user ID |
| Optional Functions   | Zlink Assistant, ADMS                                                              |
| Power Supply         | DC 5V 0.8A                                                                         |
| Operating Temp       | 0 °C - 45 °C                                                                       |
| Operating Humidity   | 20% - 80%                                                                          |
| Dimension            | 165 x 133 x 21 mm                                                                  |