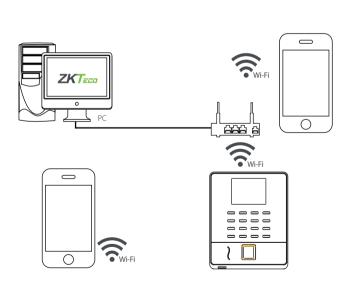

|
| Communication        | Wi-Fi , USB-Host                                                                   |
| Standard Functions   | SSR, DST, Self-Service Query, Automatic Status Switch, T9 Input<br>9 digit user ID |
| Optional Functions   | Zlink Assistant, ADMS                                                              |
| Power Supply         | DC 5V 0.8A                                                                         |
| Operating Temp       | 0 °C - 45 °C                                                                       |
| Operating Humidity   | 20% - 80%                                                                          |
| Dimension            | 165 x 133 x 21 mm                                                                  |

## Configuration



#### **Dimensions**