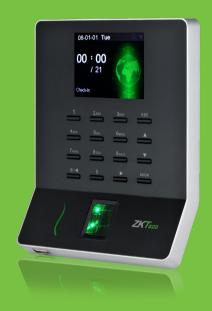

# **WL20**

#### Wireless Time Attendance Terminal

WL20 is Fingerprint Time & Attendance Terminal with Wi-Fi module. With Wi-Fi function, User needn't wire Ethernet cable, it supports hotspot mode and allow mobile APPs connection and check in/out and download record directly. It's associated with ZK new fingerprint reader, the operation remains stable under strong light source and high preciseness of verification of wet and rough fingers. It also has elegant design, it will start new stage of time attendance.

#### **Features**

- · Wi-Fi, USB host
- Stable operation under strong light source
- Infrared auto-turning on function to save power
- Quick recognition of dry, wet and rough fingers
- Mobile phone APP check in/out on the device
- Build-in SSR Excel software, Shift and Report management
- Quick detection of fingerprints in different angles of placement and positions
- Quick recognition of dry, wet and dirty fingers
- Reaches the performance standards with 0.0001% FAR and 0.912% FRR
- \* The devices support switching between V10.0 and V13.0 Algorithms in the menu. Every time a user switches the fingerprint algorithm version, the device will delete the data and reboot it. Please choose carefully.